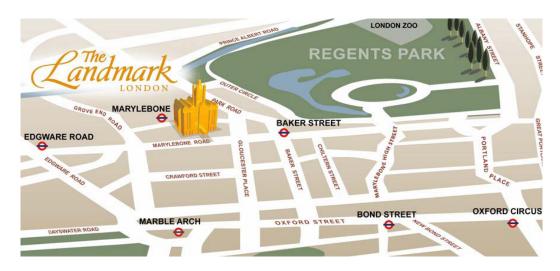

## The Landmark Hotel, 222 Marylebone Road, London NW1 6JQ, UK

The central location of the hotel can be accessed through a variety of transportation links. The hotel is located directly opposite and connected to Marylebone Station where London's main airports can all be reached in less than an hour. The Landmark London is located on Marylebone Road and is at the border of London's Congestion Charge region.

## By Train

Marylebone Station: Directly opposite The Landmark London (less than a one minute walk)

Baker Street Station: 5 minutes walk Edgware Road Station: 7 minutes walk